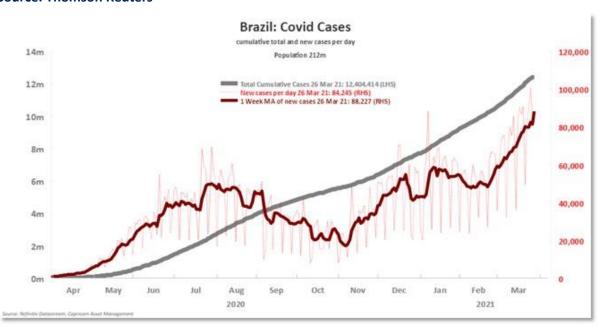

## **Corona Tracker**

| GLOBAL CASES<br>SOURCE - REUTERS |                    |           | 28-Mar-2021  | 17:00           |
|----------------------------------|--------------------|-----------|--------------|-----------------|
|                                  | Confirmed<br>Cases | New Cases | Total Deaths | Total Recovered |
| GLOBAL                           | 126,773,635        | 111,163   | 2,904,831    | 83,748,139      |

The number of new cases is distorted by cut-off times.