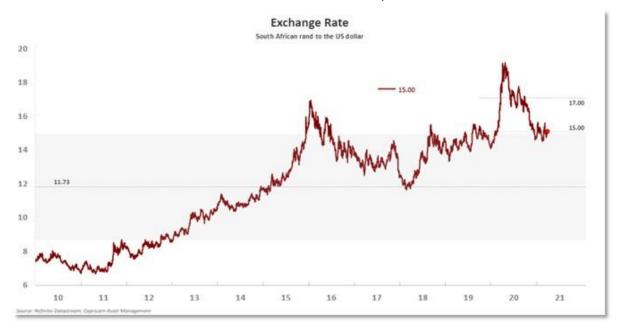

## **Domestic Markets**

The South African rand was a touch weaker on Friday, with investors still digesting the central bank's decision to keep lending rates unchanged in the face of global inflation pressures and rate hikes in other emerging markets. At 1500 GMT the rand was 0.15% weaker at 15.0300 per dollar, backtracking after some risk demand earlier in the session saw the unit touch 14.9425 before drifting above 15.00 again.

The Reserve Bank (SARB) left its repo rate at 3.5% for a fourth meeting in a row in a unanimous decision on Thursday. That knocked the rand to a two-week low and pushed up bond yields as investors saw a diminishing yield return on local assets.

"Based on the pre-MPC market positioning, which implied sooner-than-anticipated hikes, a correction in local asset prices was probable despite the SARB's dovish pronouncement," said Nema Ramkhelawan-Bhana, analyst at RMB.

While the decision was in line with most economists' expectations, a slew of rate hikes in countries such as Brazil, Russia and Turkey in response to climbing U.S. Treasury yields had raised speculation the SARB might follow suit. On Friday Governor Lesetja Kganyago again poured water on rate hikes in 2021, but added that rates could not remain at record lows indefinitely.